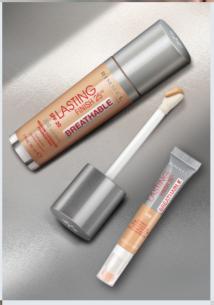

# AVAILABLE AS A CONCEALER.

Long-lasting breathable concealer with medium coverage, helps to conceal imperfections. Cushion applicator allows for perfect blendability & touch-ups on-the-go

Available in 3 shades

\$15.90