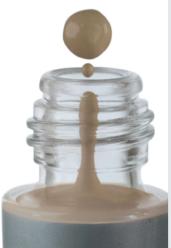

# DARE TO GO LIGHTER WITH NEW LASTING FINISH BREATHABLE FOUNDATION.

No more heavyweight foundation. 25-hour breathable skin technology for lightweight long-wearing skin coverage

### WITHSTANDS TOUCH, MOISTURE AND HUMIDITY FROM DAY TO NIGHT.

Available in 6 shades

\$26.90