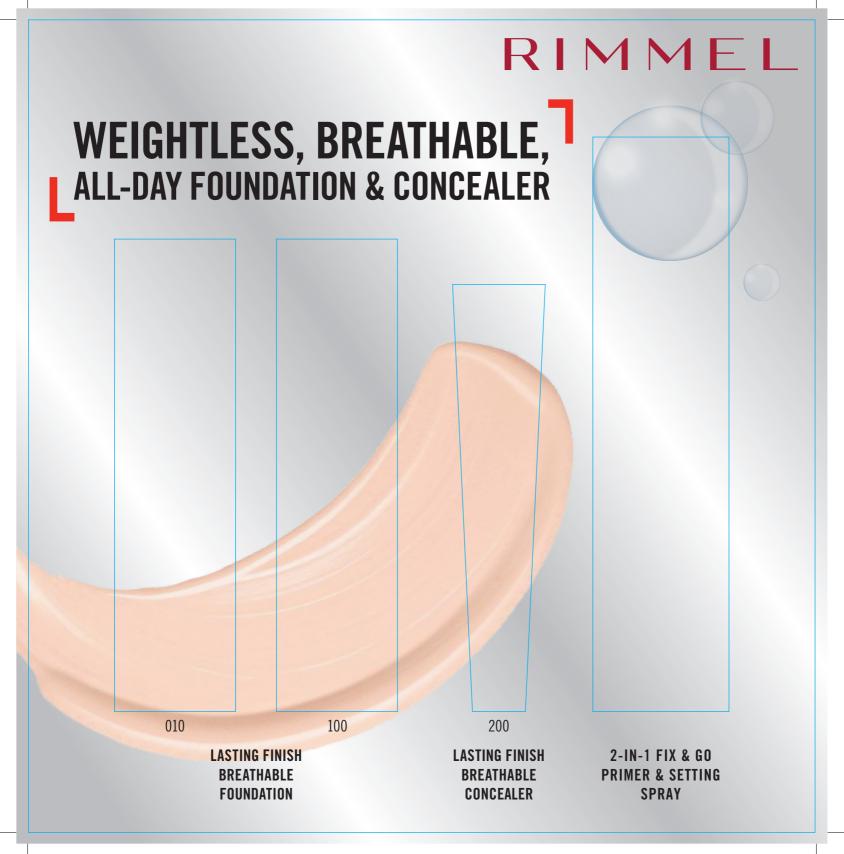

# DARE TO GO LIGHTER WITH NEW LASTING FINISH BREATHABLE FOUNDATION.

No more heavyweight foundation. 25-hour breathable skin technology for lightweight long-wearing skin coverage

# AVAILABLE AS A CONCEALER.

Long-lasting breathable concealer with medium coverage, helps to conceal imperfections. Cushion applicator allows for perfect blendability & touch-ups on-the-go

Available in 3 shades

#### 2-IN-1 FIX & GO SETTING SPRAY.

Best 2-in-1 priming and setting spray for long-lasting make-up

\$18.90

\*Use before and after make-up