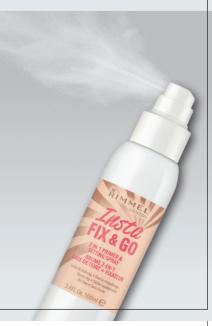

#### 2-IN-1 FIX & GO SETTING SPRAY.

Best 2-in-1 priming and setting spray for long-lasting make-up

\$18.90

\*Use before and after make-up